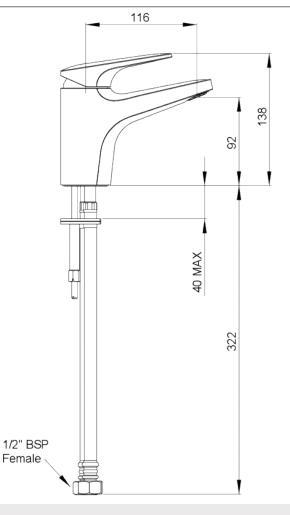

## KAHA BASIN MIXER WITH SWIVEL BASE

- **CONSTRUCTION**: Brass
- **CARTRIDGE/VALVE TYPE:** Ceramic Cartridge **SUPPLY:** Suitable For All Plumbing Systems
- INLET CONNECTIONS: 1/2" BSP
  WORKING PRESSURES: 0.3 5.0 bar
- **OPERATION:** Single lever flow and temperature control

- $\cdot$  Ceramic cartridge for smooth operation
- · Swivel spout
- $\cdot$  Slim stream aerator with directional swivel
- · Optional base trim ring on spout

| KAHA-113                       |     |     |     |     |     | Chrome |     |
|--------------------------------|-----|-----|-----|-----|-----|--------|-----|
| Open Outlet Flow (Bar - l/min) |     |     |     |     |     |        |     |
| BAR                            | 0.3 | 0.5 | 1.0 | 2.0 | 3.0 | 4.0    | 5.0 |
| SPOUT FLOW                     | 2.5 | 3.3 | 4.6 | 5.6 | 6.1 | 6.4    | 6.5 |