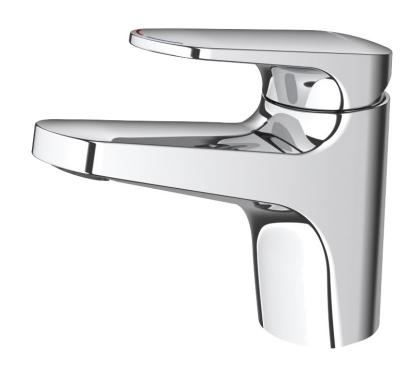

## KAHA BASIN MIXER WITH SWIVEL BASE

- **CONSTRUCTION**: Brass
- **CARTRIDGE/VALVE TYPE:** Ceramic Cartridge **SUPPLY:** Suitable For All Plumbing Systems
- INLET CONNECTIONS: 1/2" BSP
  WORKING PRESSURES: 0.3 5.0 bar
- **OPERATION:** Single lever flow and temperature control

- $\cdot$  Ceramic cartridge for smooth operation
- · Swivel spout
- $\cdot$  Slim stream aerator with directional swivel
- · Optional base trim ring on spout

| KAHA-113                       |     |     |     |     |     | Chrome |     |
|--------------------------------|-----|-----|-----|-----|-----|--------|-----|
| Open Outlet Flow (Bar - l/min) |     |     |     |     |     |        |     |
| BAR                            | 0.3 | 0.5 | 1.0 | 2.0 | 3.0 | 4.0    | 5.0 |
| SPOUT FLOW                     | 2.5 | 3.3 | 4.6 | 5.6 | 6.1 | 6.4    | 6.5 |