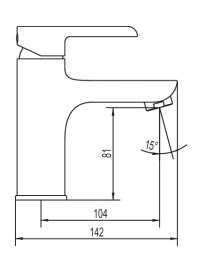

## **KEA MONO BASIN MIXER**

CONSTRUCTION: Brass

**CARTRIDGE/VALVE TYPE**: Ceramic cartridge **SUPPLY**: Suitable For All Plumbing Systems

**INLET CONNECTIONS:** ½2" BSP **WORKING PRESSURES:** 0.3 - 5.0 bar