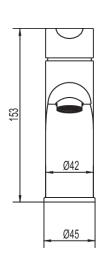

## **KEA MONO BASIN MIXER**

CONSTRUCTION: Brass

**CARTRIDGE/VALVE TYPE**: Ceramic cartridge **SUPPLY**: Suitable For All Plumbing Systems

**INLET CONNECTIONS:** ½2" BSP **WORKING PRESSURES:** 0.3 - 5.0 bar