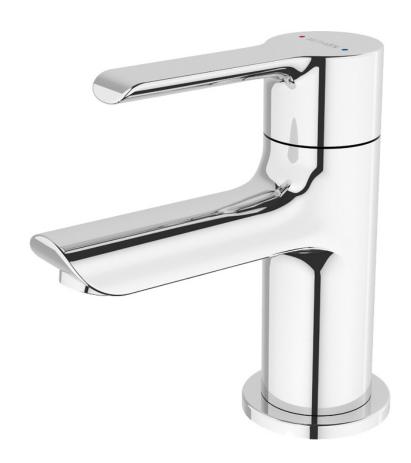

## **KEA MONO BASIN MIXER**

CONSTRUCTION: Brass

**CARTRIDGE/VALVE TYPE**: Ceramic cartridge **SUPPLY**: Suitable For All Plumbing Systems

**INLET CONNECTIONS:** ½2" BSP **WORKING PRESSURES:** 0.3 - 5.0 bar

**OPERATION:** Single lever flow and temperature control

- $\cdot$  Ceramic cartridge for smooth operation
- · Slim stream aerator with directional swivel
- $\cdot$  Includes 7l/min flow regulator fitted
- · Includes clicker waste
- · Products which are easy to use by all the family

## KEBCPUK Chrome