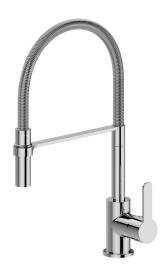

## MATHESON FLEXI SINK MIXER

- **CONSTRUCTION**: Brass
- **CARTRIDGE/VALVE TYPE:** Ceramic Cartridge **SUPPLY:** Suitable For All Plumbing Systems
- **INLET CONNECTIONS:** ½2" BSP **WORKING PRESSURES:** 0.3 5.0 bar

**OPERATION:** Tilt And Turn Temperature And Flow Control

- $\cdot$  On Trend Design Perfectly Complements Contemporary Kitchens
- · Pull Down Nozzle Is Ideal For Rinsing Pots And Pans
- $\cdot$  Lever Handle Is Simple To Use For All The Family Tilt And Turn Temperature & Flow Control
- Fitted With A Ceramic Cartridge For Easy Operation And Longevity
- · Optimised To Operate At 6 Litres Per Minute In Order To Save Water
- $\cdot$  Chrome Plated Finish With Stainless Steel Tube
- $\cdot$  In Full Colour Packaging