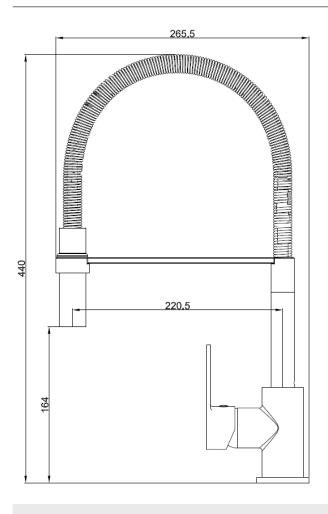

## MATHESON FLEXI SINK MIXER

- **CONSTRUCTION**: Brass
- **CARTRIDGE/VALVE TYPE:** Ceramic Cartridge **SUPPLY:** Suitable For All Plumbing Systems
- **INLET CONNECTIONS:** ½2" BSP **WORKING PRESSURES:** 0.3 5.0 bar

**OPERATION:** Tilt And Turn Temperature And Flow Control

- $\cdot$  On Trend Design Perfectly Complements Contemporary Kitchens
- · Pull Down Nozzle Is Ideal For Rinsing Pots And Pans
- $\cdot$  Lever Handle Is Simple To Use For All The Family Tilt And Turn Temperature & Flow Control
- Fitted With A Ceramic Cartridge For Easy Operation And Longevity
- · Optimised To Operate At 6 Litres Per Minute In Order To Save Water
- $\cdot$  Chrome Plated Finish With Stainless Steel Tube
- $\cdot$  In Full Colour Packaging