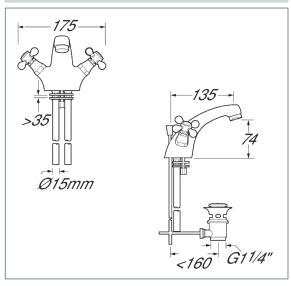

### Tudor mono basin mixer with pop up waste

Product Code: TUD113

Finish: Chrome

#### **Features**

Construction:

Brass & Resin

Valve/Cartridge type: Compression Valve

Supply:

Suitable For All Plumbing Systems

Working Pressures: 0.1 - 5.0 bar

Inlet connections:

15mm Copper

Flexi or Copper:

Copper Tails

· Comes Complete With A Lever Operated Pop Up Waste