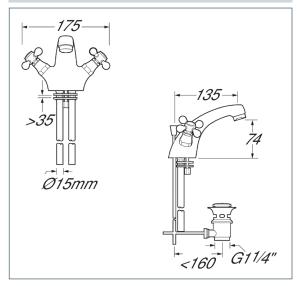

## Tudor gold mono basin mixer with pop up waste

Product Code: TUD113/501

Finish: Gold

#### **Features**

Construction: Brass & Resin

Valve/Cartridge type: Compression Valve

Supply: Suitable For All Plumbing Systems

Working Pressures: 0.1 - 5.0 bar

Inlet connections: 15mm Copper

Flexi or Copper: Copper Tails

· Comes Complete With A Lever Operated Pop Up Waste