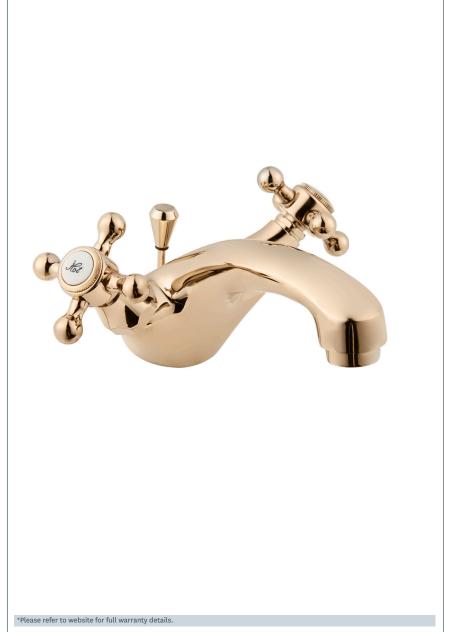

## Tudor gold mono basin mixer with pop up waste

Product Code: TUD113/501

Finish: Gold

#### **Features**

Construction: Brass & Resin

Valve/Cartridge type: Compression Valve

Supply: Suitable For All Plumbing Systems

Working Pressures: 0.1 - 5.0 bar

Inlet connections: 15mm Copper

Flexi or Copper: Copper Tails