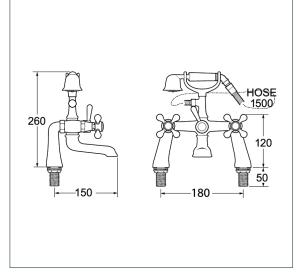

## **Tudor**

Tudor gold pillar mounted bath shower mixer

Product Code: TUD03/501

Finish: Gold

## **Features**

Construction: Brass & Resin

Valve/Cartridge type: Compression Valve

Supply: Suitable for all plumbing systems

Working Pressures: 0.3 - 5.0 bar

Inlet connections: 3/4" BSP

- · Comes complete with single mode shower kit
- · Products can be wall mounted or deck mounted
- · Single mode handset