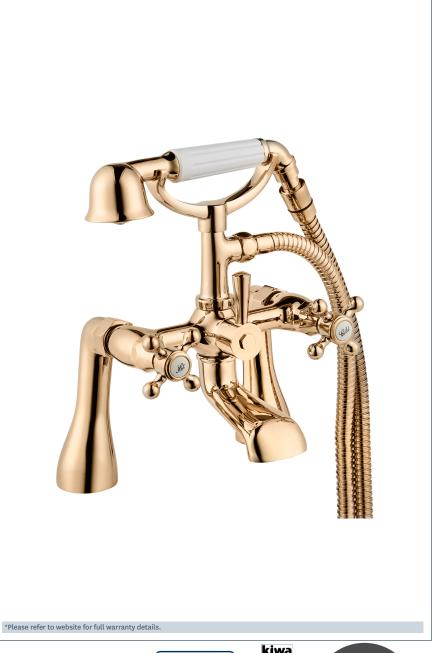

## **Tudor**

Tudor gold pillar mounted bath shower mixer

Product Code: TUD03/501

Finish: Gold

## **Features**

Construction: Brass & Resin

Valve/Cartridge type: Compression Valve

Supply: Suitable for all plumbing systems

Working Pressures: 0.3 - 5.0 bar

Inlet connections: 3/4" BSP

- · Comes complete with single mode shower kit
- · Products can be wall mounted or deck mounted
- · Single mode handset