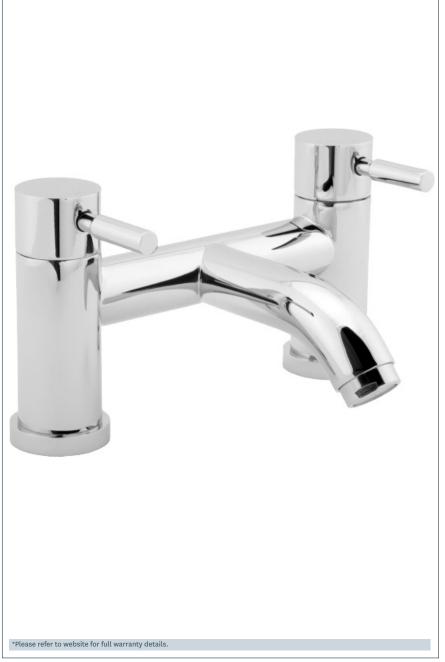

#### Vision deck mounted bath filler

Product Code: VSN208

Finish: Chrome

#### **Features**

Construction: Brass

Valve/Cartridge type: Ceramic Disc

Supply: Suitable For All Plumbing Systems

Working Pressures: 0.1 - 5.0 bar

Inlet connections: 3/4" BSP

Flexi or Copper: N/A

- · 1/4 Turn Ceramic Handles Ensure A Smooth Operation
- · Products Which Are Easy To Use By All The Family