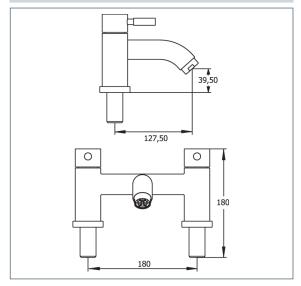

#### Vision deck mounted bath filler

Product Code: VSN208

Finish: Chrome

#### **Features**

Construction: Brass

Valve/Cartridge type: Ceramic Disc

Supply: Suitable For All Plumbing Systems

Working Pressures: 0.1 - 5.0 bar

Inlet connections: 3/4" BSP

Flexi or Copper: N/A

- · 1/4 Turn Ceramic Handles Ensure A Smooth Operation
- · Products Which Are Easy To Use By All The Family