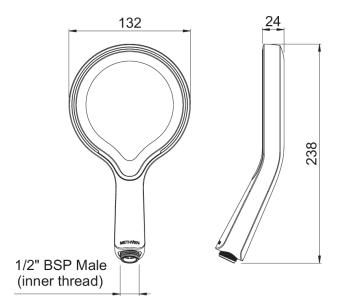

## AIO HANDSET CP

CONSTRUCTION: ABS

**SUPPLY:** Suitable For High Pressure Systems

INLET CONNECTIONS: 1/2" BSP WORKING PRESSURES: 1.0 - 5.0 bar CARTRIDGE/VALVE TYPE:N/A

- $\cdot$  Limescale Resistant Hydrophobic Properties Resists The Build Up Of Limescale
- · Water Efficient Without Compromising Performance
- $\cdot$  Fitted With 8 L/Min Flow Regulator
- · Single Mode Handset