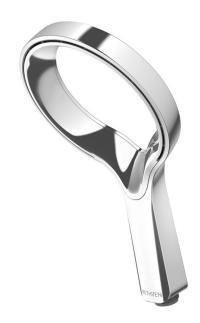

## AIO HANDSET CP

CONSTRUCTION: ABS

**SUPPLY:** Suitable For High Pressure Systems

INLET CONNECTIONS: 1/2" BSP WORKING PRESSURES: 1.0 - 5.0 bar CARTRIDGE/VALVE TYPE:N/A

- $\cdot$  Limescale Resistant Hydrophobic Properties Resists The Build Up Of Limescale
- · Water Efficient Without Compromising Performance
- $\cdot$  Fitted With 8 L/Min Flow Regulator
- · Single Mode Handset