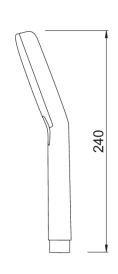

#### AIRSTREAM EASY CLICK 3 MODE HANDSET

CONSTRUCTION: ABS

**SUPPLY:** Suitable For High Pressure Systems

INLET CONNECTIONS: ½" BSP
WORKING PRESSURES: 0.5 - 5.0 bar
CARTRIDGE/VALVE TYPE:N/A

- $\cdot$  Airstream technology mixes air with water to create a more voluminous spray
- · Easy Click 3 function spray
- · Simple push button operation to change between Airstream full body, massage and combination spray

#### AIR1HSCPWHUK