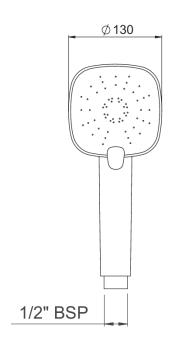

#### AIRSTREAM EASY CLICK 3 MODE HANDSET

CONSTRUCTION: ABS

**SUPPLY:** Suitable For High Pressure Systems

INLET CONNECTIONS: ½" BSP
WORKING PRESSURES: 0.5 - 5.0 bar
CARTRIDGE/VALVE TYPE:N/A

- $\cdot$  Airstream technology mixes air with water to create a more voluminous spray
- · Easy Click 3 function spray
- · Simple push button operation to change between Airstream full body, massage and combination spray

#### AIR1HSCPWHUK