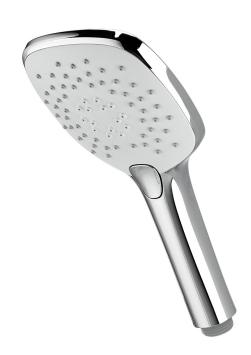

#### AIRSTREAM EASY CLICK 3 MODE HANDSET

CONSTRUCTION: ABS

**SUPPLY:** Suitable For High Pressure Systems

INLET CONNECTIONS: ½" BSP
WORKING PRESSURES: 0.5 - 5.0 bar
CARTRIDGE/VALVE TYPE:N/A

- $\cdot$  Airstream technology mixes air with water to create a more voluminous spray
- · Easy Click 3 function spray
- · Simple push button operation to change between Airstream full body, massage and combination spray

#### AIR1HSCPWHUK

### Chrome & White

5.0

4.0

Please Note: Flow rate will be dictated by installation configurations.
Please ensure to check the appropriate flow restrictor information if applicable.

\*Please refer to website for full warranty details.