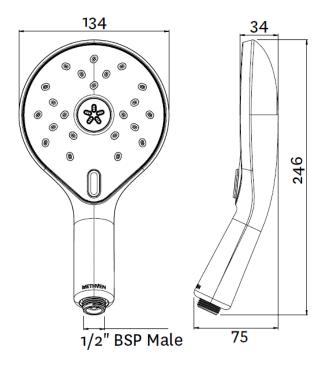

## KAHA CHROME HANDSET

CONSTRUCTION: ABS

**SUPPLY:** Suitable For All Plumbing Systems

INLET CONNECTIONS: ½" BSP
WORKING PRESSURES: 1.0 - 5.0 bar
CARTRIDGE/VALVE TYPE:N/A

- $\cdot$  Two Types Of Spray Satinjett® Body Shower Or Massage
- · Water Efficient Without Compromising Performance
- $\cdot \ \, \text{Satinjet} \\ \text{$^{\circ}$ Technology Twin Jets Of Water Collide Into Thousands Of Tiny Droplets To Deliver Voluminous Shower Coverage}$
- $\cdot$  Fitted With 8L/Min Flow Regulator