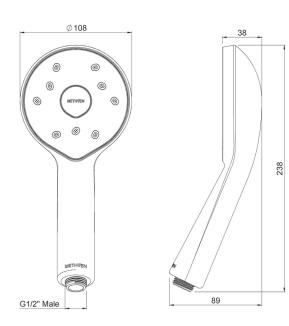

## KIRI MK2 LOW FLOW CHROME HANDSET

**CONSTRUCTION:** ABS

SUPPLY: Suitable For High Pressure Systems INLET CONNECTIONS: ½2" BSP WORKING PRESSURES: 1.0 - 5.0 bar CARTRIDGE/VALVE TYPE:N/A  $\cdot$  Delivers A Great Shower At A Lower Flow Rate

• Fitted With A 5.5lpm Flow Regulator

 $\cdot$  Satinjet® Technology Twin Jets Of Water Collide Into Thousands Of Tiny Droplets To Deliver Voluminous Shower Coverage

| KRLFHSCP                              |     |     |     |     |     | Chrome |     |                                     |                  |
|---------------------------------------|-----|-----|-----|-----|-----|--------|-----|-------------------------------------|------------------|
| <b>Open Outlet Flow</b> (Bar - l/min) |     |     |     |     |     |        |     | kiwa                                |                  |
| BAR                                   | 0.3 | 0.5 | 1.0 | 2.0 | 3.0 | 4.0    | 5.0 |                                     |                  |
| HANDSET FLOW                          | 2.7 | 3.6 | 4.9 | 5.6 | 5.5 | 0      | 0   | UK WATER<br>REGULATION 4<br>2005714 | 2005318 WARRANTY |