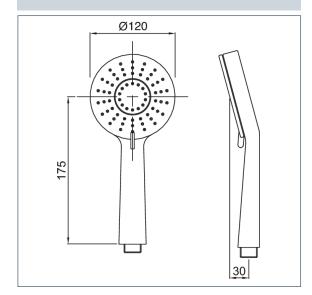

## **KROME 3 SPRAY HANDSET - 100MM IN BLACK**

Product Code: HANM09BK

Finish: Matte Black

#### **Features**

Construction:

ABS

Shower Valve:

N/A

Supply:

Suitable For All Plumbing Systems

Working Pressures:

0.3 - 5.0 bar

Inlet connections:

1/2" BSP

Operation:

N/A

Handset Function:

- · Advanced Airstream™ spray mixes air with water to create a softer, lighter & voluminous shower experience
- $\cdot$  3 function adjustable spray handset