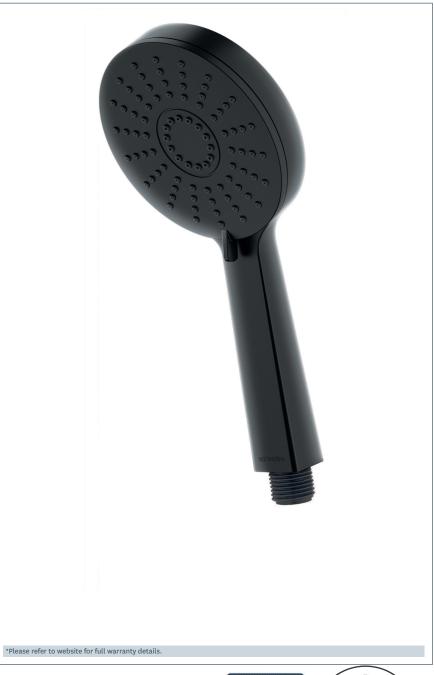

## **KROME 3 SPRAY HANDSET - 100MM IN BLACK**

Product Code: HANM09BK

Finish: Matte Black

#### **Features**

Construction:

ABS

Shower Valve:

N/A

Supply:

Suitable For All Plumbing Systems

Working Pressures:

0.3 - 5.0 bar

Inlet connections:

1/2" BSP

Operation:

N/A

Handset Function:

- · Advanced Airstream™ spray mixes air with water to create a softer, lighter & voluminous shower experience
- $\cdot$  3 function adjustable spray handset