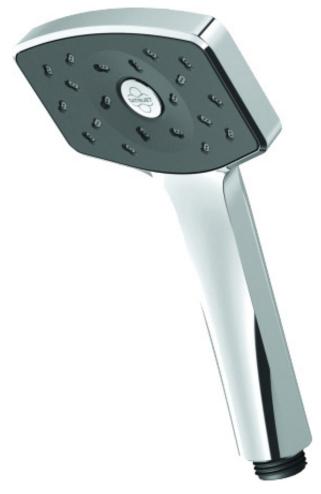

#### **WAIPORI HANDSET**

CONSTRUCTION: ABS

**SUPPLY:** Suitable For All Plumbing Systems

INLET CONNECTIONS: 1/2" BSP WORKING PRESSURES: 0.35 - 5.0 bar CARTRIDGE/VALVE TYPE:N/A

- $\cdot$  Fitted with 8lpm Flow Regulator
- · Water efficient without compromising performance
- $\cdot$  Satinjet® technology twin jets of water collide into thousands of tiny droplets to deliver voluminous shower coverage

## **Chrome & Graphite**