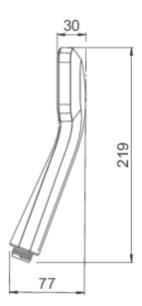

#### **WAIPORI HANDSET**

CONSTRUCTION: ABS

**SUPPLY:** Suitable For All Plumbing Systems

INLET CONNECTIONS: 1/2" BSP WORKING PRESSURES: 0.35 - 5.0 bar CARTRIDGE/VALVE TYPE:N/A

- $\cdot$  Fitted with 8lpm Flow Regulator
- · Water efficient without compromising performance
- $\cdot$  Satinjet® technology twin jets of water collide into thousands of tiny droplets to deliver voluminous shower coverage