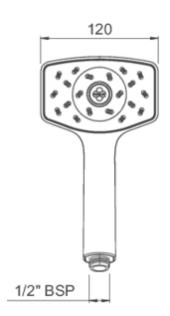

#### **WAIPORI HANDSET**

CONSTRUCTION: ABS

**SUPPLY:** Suitable For All Plumbing Systems

INLET CONNECTIONS: 1/2" BSP WORKING PRESSURES: 0.35 - 5.0 bar CARTRIDGE/VALVE TYPE:N/A

- $\cdot$  Fitted with 8lpm Flow Regulator
- · Water efficient without compromising performance
- $\cdot$  Satinjet® technology twin jets of water collide into thousands of tiny droplets to deliver voluminous shower coverage