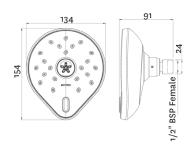

## KAHA CHROME SHOWER ROSE

CONSTRUCTION: ABS

**SUPPLY:** Suitable For All Plumbing Systems

INLET CONNECTIONS: 1/2" BSP
WORKING PRESSURES: 1.0 - 5.0 bar
CARTRIDGE/VALVE TYPE:N/A

- $\cdot$  Swivel Joint
- · Two Types Of Spray Satinjett® Body Shower Or Massage
- $\cdot \, \text{Water Efficient Without Compromising Performance} \\$
- $\cdot$  Satinjet® Technology Twin Jets Of Water Collide Into Thousands Of Tiny Droplets To Deliver Voluminous Shower Coverage
- · Fitted With 8L/Min Flow Regulator