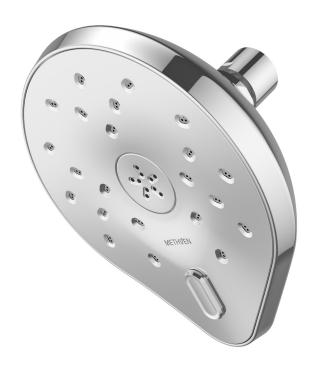

## KAHA CHROME SHOWER ROSE

CONSTRUCTION: ABS

**SUPPLY:** Suitable For All Plumbing Systems

INLET CONNECTIONS: 1/2" BSP
WORKING PRESSURES: 1.0 - 5.0 bar
CARTRIDGE/VALVE TYPE:N/A

- $\cdot$  Swivel Joint
- · Two Types Of Spray Satinjett® Body Shower Or Massage
- $\cdot \, \text{Water Efficient Without Compromising Performance} \\$
- $\cdot$  Satinjet® Technology Twin Jets Of Water Collide Into Thousands Of Tiny Droplets To Deliver Voluminous Shower Coverage
- · Fitted With 8L/Min Flow Regulator