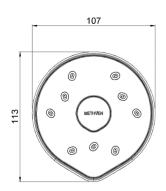

## KIRI MK2 LOW FLOW CHROME SHOWER ROSE

CONSTRUCTION: ABS

**SUPPLY:** Suitable For High Pressure Systems

INLET CONNECTIONS: ½" BSP
WORKING PRESSURES: 1.0 - 5.0 bar
CARTRIDGE/VALVE TYPE:N/A

- $\cdot$  Delivers A Great Shower At A Lower Flow Rate
- · Fitted With A 5.5lpm Flow Regulator
- $\cdot$  Satinjet® Technology Twin Jets Of Water Collide Into Thousands Of Tiny Droplets To Deliver Voluminous Shower Coverage

| (RLFWSCP |  |
|----------|--|
|----------|--|