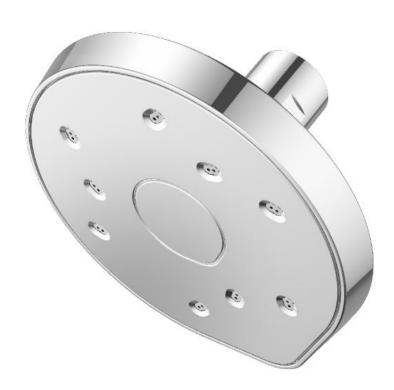

## KIRI MK2 LOW FLOW CHROME SHOWER ROSE

CONSTRUCTION: ABS

**SUPPLY:** Suitable For High Pressure Systems

INLET CONNECTIONS: ½" BSP
WORKING PRESSURES: 1.0 - 5.0 bar
CARTRIDGE/VALVE TYPE:N/A

- $\cdot$  Delivers A Great Shower At A Lower Flow Rate
- · Fitted With A 5.5lpm Flow Regulator
- $\cdot$  Satinjet® Technology Twin Jets Of Water Collide Into Thousands Of Tiny Droplets To Deliver Voluminous Shower Coverage

| (RLFWSCP |  |
|----------|--|
|----------|--|