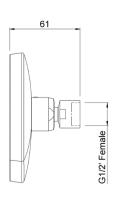

## KIRI MK2 LOW FLOW CHROME SHOWER ROSE

CONSTRUCTION: ABS

**SUPPLY:** Suitable For High Pressure Systems

INLET CONNECTIONS: ½" BSP
WORKING PRESSURES: 1.0 - 5.0 bar
CARTRIDGE/VALVE TYPE:N/A

- $\cdot$  Delivers A Great Shower At A Lower Flow Rate
- · Fitted With A 5.5lpm Flow Regulator
- $\cdot$  Satinjet® Technology Twin Jets Of Water Collide Into Thousands Of Tiny Droplets To Deliver Voluminous Shower Coverage

| (RLFWSCP |  |
|----------|--|
|----------|--|