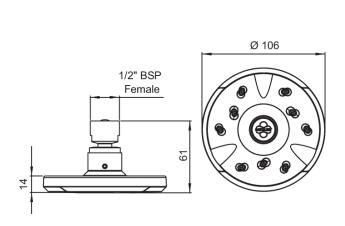

#### KIRI SATINJET LOW FLOW SHOWER HEAD

CONSTRUCTION: ABS

**SUPPLY:** Suitable For High Pressure Systems

INLET CONNECTIONS: 1/2" BSP WORKING PRESSURES: 1.0 - 5.0 bar CARTRIDGE/VALVE TYPE:N/A

- $\cdot \, \text{Swivel Joint} \\$
- $\cdot$  Delivers A Great Shower At A Lower Flow Rate
- · Fitted With A 5.5lpm Flow Regulator
- · Satinjet® Technology Twin Jets Of Water Collide Into Thousands Of Tiny Droplets To Deliver Voluminous Shower Coverage

### SJK005LF