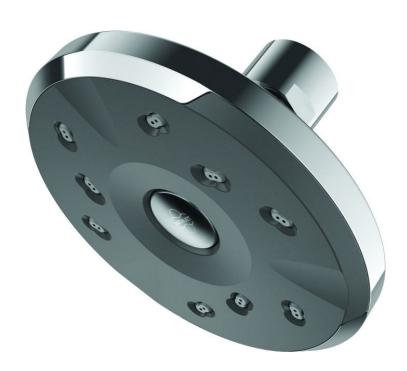

#### KIRI SATINJET LOW FLOW SHOWER HEAD

CONSTRUCTION: ABS

**SUPPLY:** Suitable For High Pressure Systems

INLET CONNECTIONS: 1/2" BSP WORKING PRESSURES: 1.0 - 5.0 bar CARTRIDGE/VALVE TYPE:N/A

- $\cdot \, \text{Swivel Joint} \\$
- $\cdot$  Delivers A Great Shower At A Lower Flow Rate
- · Fitted With A 5.5lpm Flow Regulator
- · Satinjet® Technology Twin Jets Of Water Collide Into Thousands Of Tiny Droplets To Deliver Voluminous Shower Coverage

### SJK005LF

## **Chrome & Graphite**

5.0

5

Please Note: Flow rate will be dictated by installation configurations.  ${\bf Please\ ensure\ to\ check\ the\ appropriate\ flow\ restrictor\ information\ if\ applicable.}$