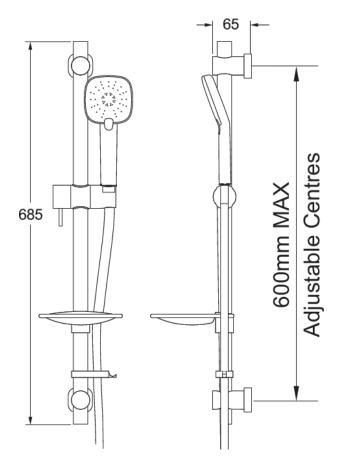

#### AIRSTREAM 3 MODE EASY FIT SHOWER KIT

- · Lever Operation On Slider Adjustment
- · Airstream Technology Mixes Air With Water To Create A More Voluminous Spray
- · Easy Click 3 Function Spray
- $\cdot$  Simple Push Button Operation To Change Between Airstream Full Body, Massage And Combination Spray

**CONSTRUCTION**: Stainless steel/ABS **SUPPLY:** Suitable For High Pressure Systems

INLET CONNECTIONS: 1/2" BSP WORKING PRESSURES: 0.5 - 5.0 bar **CARTRIDGE/VALVE TYPE:**N/A