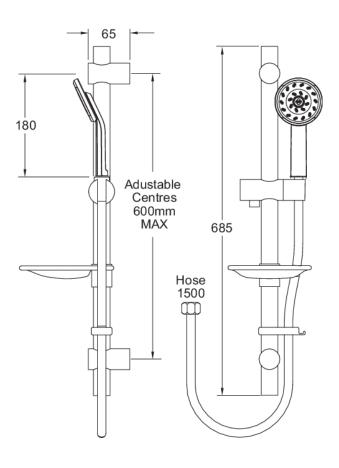

## KIRI SATINJET KIT

**CONSTRUCTION:** Stainless steel/ABS **SUPPLY:** Suitable For All Plumbing Systems

INLET CONNECTIONS: ½" BSP
WORKING PRESSURES: 0.3 - 5.0 bar
CARTRIDGE/VALVE TYPE:N/A

- $\cdot$  Riser Rail Features Adjustable Brackets Ideal For Retrofit
- · Smooth Easy Clean 1.5M Hose
- · Fitted With 8L/Min Flow Regulator
- · Includes Kiri Satinjet Handset
- · Lifetime Warranty On Handset