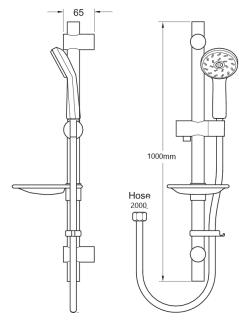

CONSTRUCTION: Stainless steel/ABS SUPPLY: Suitable For All Plumbing Systems INLET CONNECTIONS: ½" BSP WORKING PRESSURES: 0.1 - 5.0 bar CARTRIDGE/VALVE TYPE:

- $\cdot$  Riser Rail Features Adjustable Brackets Ideal For Retrofit
- · Smooth Easy Clean 2.0M Hose
- $\cdot$  Supplied With 9L/Min Flow Regulator
- Includes Kiri Satinjet Handset
- · Lifetime Warranty On Handset