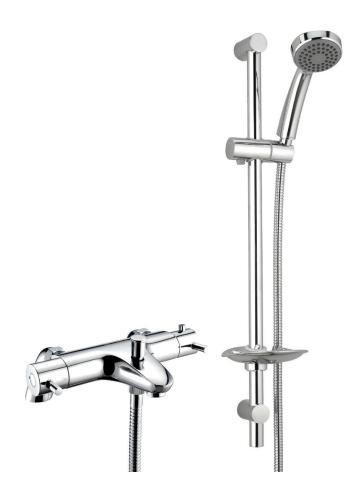

## THERMOSTATIC BATH SHOWER MIXER WITH KIT

 $\cdot$  Thermostatic Valve With 38°C Temperature Stop (With Override)

· Single Mode Handset With Adjustable Rail

NSF2460/0421

 $\cdot$  Products Which Are Easy To Use By All The Family