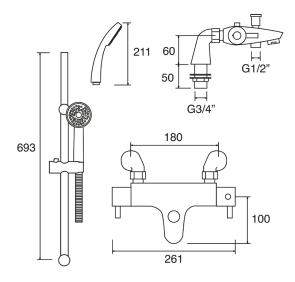

**CONSTRUCTION:** Brass & ABS CARTRIDGE/VALVE TYPE: Thermostatic

SUPPLY: Suitable For High Pressure Systems

INLET CONNECTIONS: 3/4" BSP

WORKING PRESSURES: 1.0 - 5.0 bar

**OPERATION:** Separate Flow And Temperature Controls