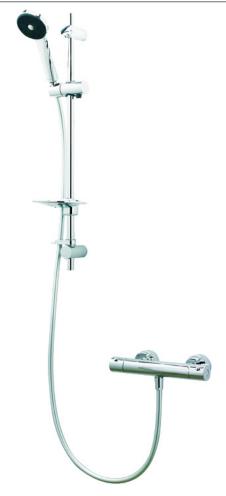

#### MAKU COOL TO TOUCH BAR SHOWER

- CONSTRUCTION: Brass & ABS
- SUPPLY: Suitable For All Plumbing Systems
  INLET CONNECTIONS: 15mm Compression
  WORKING PRESSURES: 0.3 5.0 bar
  CARTRIDGE/VALVE TYPE:Thermostatic

- $\cdot$  38°C temperature hot stop with override facility
- $\cdot$  Safe cool to touch body
- · Includes easy fit connections
- · Includes Maku Satinjet Handset
- · Riser rail features adjustable brackets ideal for retrofit
- · Supplied with 8l/min flow regulator