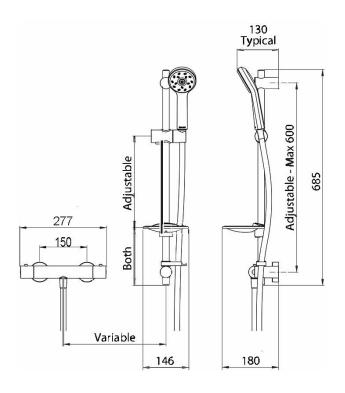

#### MAKU COOL TO TOUCH BAR SHOWER

- CONSTRUCTION: Brass & ABS
- SUPPLY: Suitable For All Plumbing Systems
  INLET CONNECTIONS: 15mm Compression
  WORKING PRESSURES: 0.3 5.0 bar
  CARTRIDGE/VALVE TYPE:Thermostatic

- $\cdot$  38°C temperature hot stop with override facility
- $\cdot$  Safe cool to touch body
- · Includes easy fit connections
- · Includes Maku Satinjet Handset
- · Riser rail features adjustable brackets ideal for retrofit
- · Supplied with 8l/min flow regulator