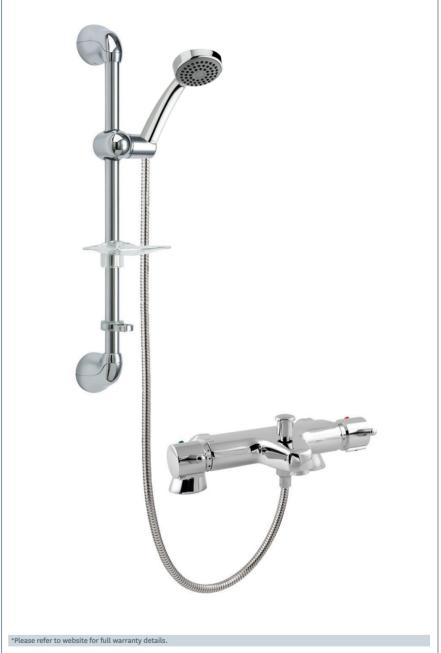

## Deva Lever Range

Thermostatic bath shower with slide rail kit

Product Code: SHTLV106/1B

Finish: Chrome

## **Features**

Construction: Brass & ABS

Valve/Cartridge type: Supply:

Thermostatic

Suitable for high pressure only

Working Pressures:

1.0 - 5.0 bar

Inlet connections:

3/4" BSP

- ·Thermostatic valve with 38°C temperature stop (with override)
- ·This Product has an eco flow button for reduced water usage when showering
- · Complete with 2.0m hose