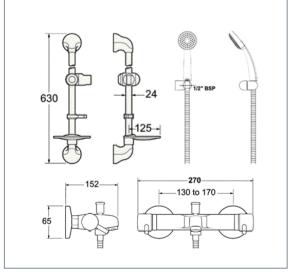

## Deva Lever Range

Thermostatic bath shower with slide rail kit

Product Code: SHTLV106/1B

Finish: Chrome

## **Features**

Construction: Brass & ABS

Valve/Cartridge type: Supply:

Thermostatic

Suitable for high pressure only

Working Pressures:

1.0 - 5.0 bar

Inlet connections:

3/4" BSP

- ·Thermostatic valve with 38°C temperature stop (with override)
- ·This Product has an eco flow button for reduced water usage when showering
- · Complete with 2.0m hose