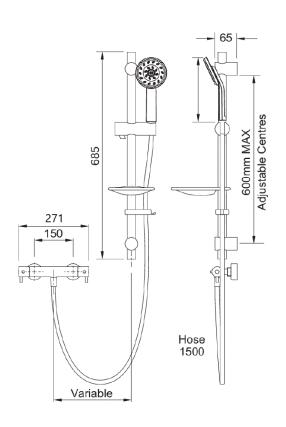

#### KIRI COOL TO TOUCH BAR SHOWER

**CONSTRUCTION:** Brass & ABS

**SUPPLY:** Suitable For High Pressure Systems **INLET CONNECTIONS: 15mm Compression** WORKING PRESSURES: 0.5 - 5.0 bar **CARTRIDGE/VALVE TYPE:**Thermostatic

- $\cdot$  Safe cool to touch body
- · 38°C temperature stop with override facility
- $\cdot$  Includes easy fit connections
- $\cdot$  Easy to use handset slider
- · Includes Kiri Satinjet® handset
- · Smooth easy clean 1.5m hose
- · Supplied with 8l/min flow regulator