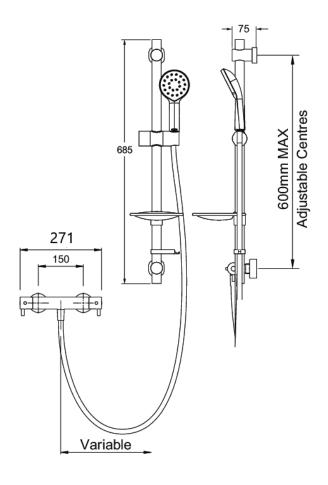

## KIRI MK2 COOL TO TOUCH BAR SHOWER WITH EASY FIT SHOWER KIT

CONSTRUCTION: Brass & ABS
SUPPLY: Suitable for high pressure only
INLET CONNECTIONS: 1/2" BSP
WORKING PRESSURES: 1.0 - 5.0 bar

CARTRIDGE/VALVE TYPE: Thermostatic

- $\cdot$  Safe cool to touch body
- · 38°C temperature hot stop with override facility
- $\cdot$  Easy to fit shower rail simply twist and lock brackets into place
- · Includes Kiri MK2 Satinjet handset
- $\cdot$  Smooth easy clean 1.5m hose
- $\boldsymbol{\cdot}$  Includes easy fit connections
- $\cdot$  Satinjet® technology twin jets of water collide into thousands of tiny droplets to deliver voluminous shower coverage