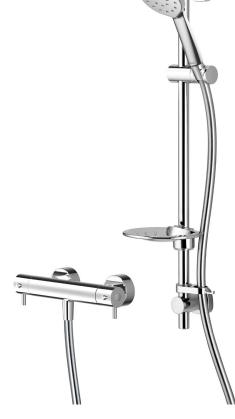

## KIRI MK2 COOL TO TOUCH BAR SHOWER WITH EASY FIT SHOWER KIT

CONSTRUCTION: Brass & ABS
SUPPLY: Suitable for high pressure only
INLET CONNECTIONS: 1/2" BSP
WORKING PRESSURES: 1.0 - 5.0 bar

CARTRIDGE/VALVE TYPE: Thermostatic

- $\cdot$  Safe cool to touch body
- · 38°C temperature hot stop with override facility
- $\cdot$  Easy to fit shower rail simply twist and lock brackets into place
- · Includes Kiri MK2 Satinjet handset
- $\cdot$  Smooth easy clean 1.5m hose
- $\boldsymbol{\cdot}$  Includes easy fit connections
- $\cdot$  Satinjet® technology twin jets of water collide into thousands of tiny droplets to deliver voluminous shower coverage