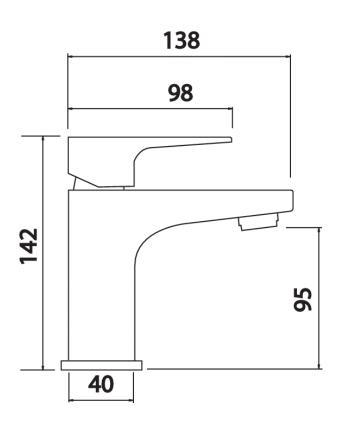

## CONSTRUCTION: Brass

АМВМВК

SPOUT FLOW

BAR

CARTRIDGE/VALVE TYPE: Ceramic Cartridge

SUPPLY: Suitable For All Plumbing Systems

INLET CONNECTIONS: 1/2" BSP

WORKING PRESSURES: 0.1 - 5.0 bar