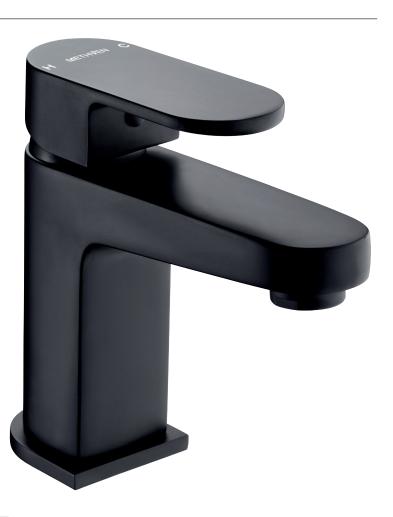

## AMIO MINI MONO BASIN MIXER MATTE BLACK

- $\cdot$  On Trend Matte Black Finish For A Designer Look
- $\cdot$  Contemporary Shape
- $\cdot$  Ceramic Cartridge For Smooth Operation
- · Products Which Are Easy To Use By All The Family