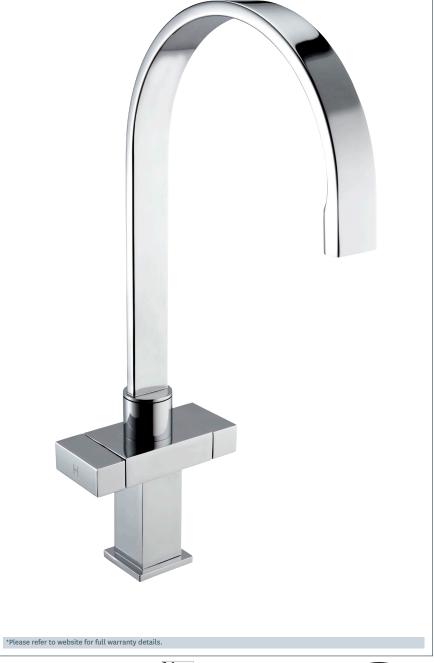

### **Brixton Sink Mixer**

Product Code: BTN104

Finish: Chrome

- · 1/4 Turn Ceramic Disc Handles Ensure A Smooth Operation And Longer Life
- · Swivel Spout
- $\cdot \ln \text{Full Colour Packaging}$