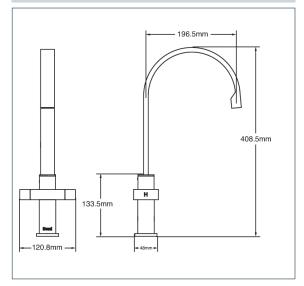

### **Brixton Sink Mixer**

Product Code: BTN104

Finish: Chrome

#### **Features**

Construction: Brass

Valve/Cartridge type: Ceramic Disc

Supply: Suitable For All Plumbing Systems

Working Pressures: 0.3 - 5.0 bar

Inlet connections: 1/2" BSP

Flexi or Copper: Flexi Tails - M10