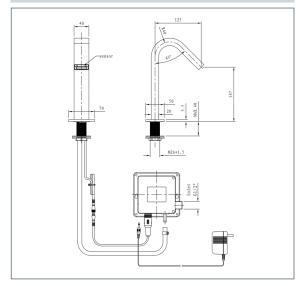

## **SENSOR**

Swan Neck Sensor Tap Product Code: SENSOR11/D

Finish: Chrome

## **Features**

Construction: Brass

Valve/Cartridge type: Electro Valve

**Supply:** Suitable For High Pressure Systems

Working Pressures: 0.5 - 5.0 bar

Inlet connections: ½"BSP

Flexi or Copper: Flexi Tails

- $\cdot \, \text{Suitable For Cold Or Premixed Water} \,$
- · Moisture And Water Resistant Control Unit
- · Choice Of Battery Or Mains Power
- · Battery Operated, Requires 4 X Aa Batteries
- · Recommended For Use With Blending Valve
- · Products Which Are Easy To Use By All The Family
- · Restricted To 4Lpm