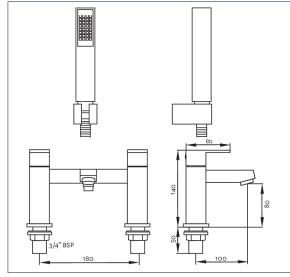

#### Savvi MK2 Deck Mounted Bath Shower Mixer

Product Code: SAVV2106
Einish: Chrome

## Features

Construction: Brass & ABS

Valve/Cartridge type: Ceramic Cartridge

Supply: Suitable For All Plumbing Systems

Working Pressures: 0.3 - 5.0 bar

Inlet connections: 3/4" BSP

- · Comes complete with single mode shower kit and wall bracket
- · 1/4 turn ceramic handles ensure a smooth operation
- · Products which are easy to use by all the family
- · Single mode handset