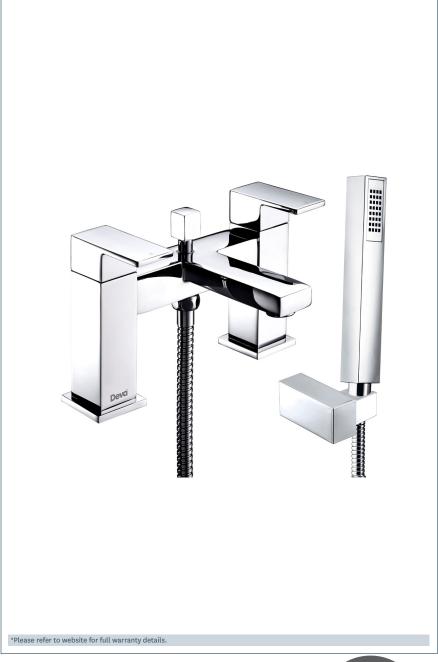

#### Savvi MK2 Deck Mounted Bath Shower Mixer

Product Code: SAVV2106
Einish: Chrome

## Features

Construction: Brass & ABS

Valve/Cartridge type: Ceramic Cartridge

Supply: Suitable For All Plumbing Systems

Working Pressures: 0.3 - 5.0 bar

Inlet connections: 3/4" BSP

- · Comes complete with single mode shower kit and wall bracket
- · 1/4 turn ceramic handles ensure a smooth operation
- · Products which are easy to use by all the family
- · Single mode handset