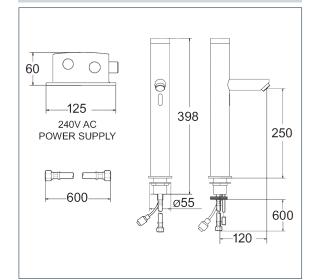

#### Mono tall sensor tap

Product Code: SENSOR3/D

Finish: Chrome

### **Features**

Construction: Brass

Valve/Cartridge type: Electro Valve

Constant

Suitable for high pressure only

Working Pressures:

0.5 - 5.0 bar

Inlet connections:
Flexi or Copper:

½" BSP

- · Suitable for cold or premixed water
- · Moisture and water resistant control unit
- · Choice of battery or mains power
- · Battery operated, requires 4 x AA batteries
- · Recommended for use with blending valve
- · Products which are easy to use by all the family