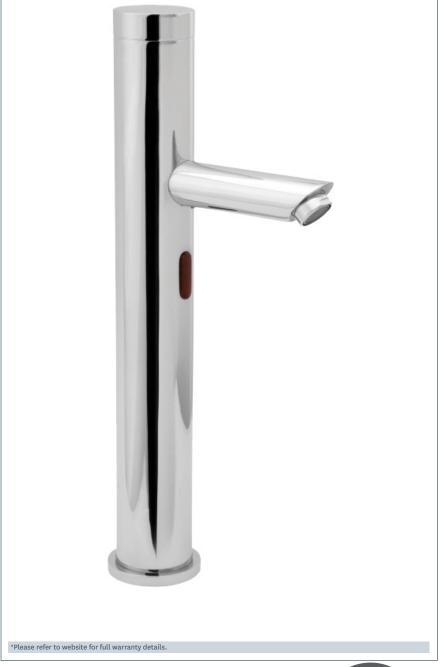

#### Mono tall sensor tap

Product Code: SENSOR3/D

Finish: Chrome

### **Features**

Construction: Brass

Valve/Cartridge type: Electro Valve

Constant

Suitable for high pressure only

Working Pressures:

0.5 - 5.0 bar

Inlet connections:
Flexi or Copper:

½" BSP

- · Suitable for cold or premixed water
- · Moisture and water resistant control unit
- · Choice of battery or mains power
- · Battery operated, requires 4 x AA batteries
- · Recommended for use with blending valve
- · Products which are easy to use by all the family