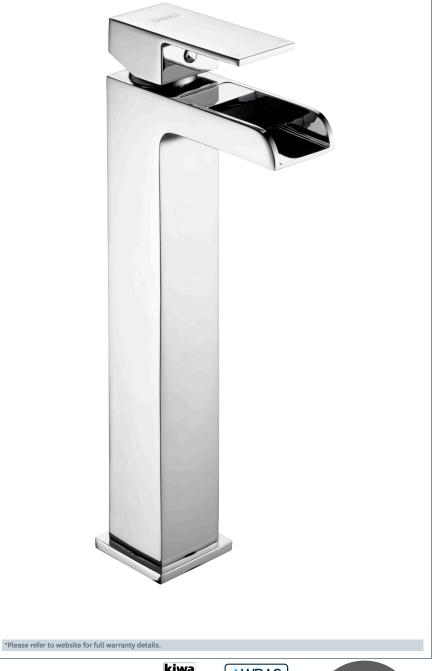

## Sparkle MK2

Sparkle MK2 Tall Mono Basin Mixer

Product Code: SPA2113/EX

Finish: Chrome

## **Features**

Construction:

Brass

Valve/Cartridge type: Ceramic Cartridge

Suitable for all plumbing systems

Working Pressures:

0.3 - 5.0 bar

Inlet connections: