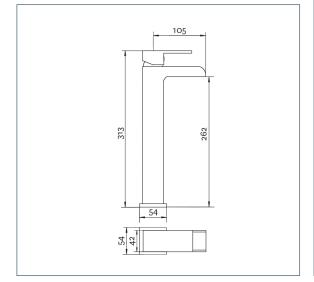

## Sparkle MK2

Sparkle MK2 Tall Mono Basin Mixer

Product Code: SPA2113/EX

Finish: Chrome

## **Features**

Construction:

Brass

Valve/Cartridge type: Ceramic Cartridge

Suitable for all plumbing systems

Working Pressures:

0.3 - 5.0 bar

Inlet connections: