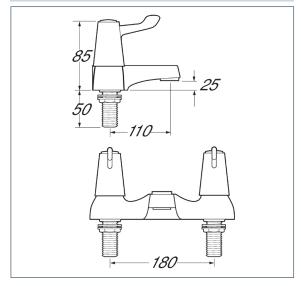

## Lever

Lever action deck mounted bath filler spec version

Product Code: DLT108

Finish: Chrome

## **Features**

Construction:

Brass

Valve/Cartridge type: Ceramic Disc

Suitable for all plumbing systems

Working Pressures:

0.2 - 5.0 bar

Inlet connections:

3/4" BSP

Flexi or Copper:

Brass Backnuts

- · 1/4 turn ceramic handles ensure a smooth operation
- · Products which are easy to use by all the family