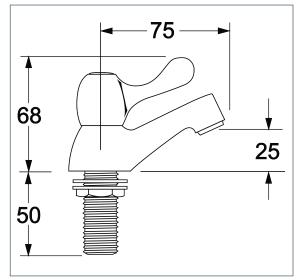

#### **Features**

Construction: Brass

Valve/Cartridge type: Ceramic Disc

Supply: Suitable For All

Working Pressures: 0.1 - 5.0 bar

Inlet connections: 1/2" BSP

Flexi or Copper:

· 1/4 turn ceramic handles ensure a smooth operation