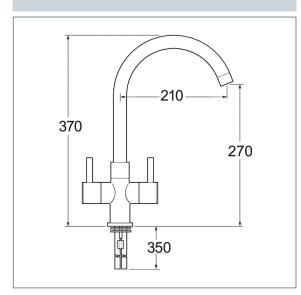

## **Metropolis**

**Metropolis Brushed Chrome Mono Sink Mixer** 

Product Code: MET172/BC

Finish: Brushed Chrome

## **Features**

Construction: Brass

Valve/Cartridge type: Ceramic Disc

Supply:

Suitable For All Plumbing Systems

Working Pressures: 0.2 - 5.0 bar

Inlet connections: 1/2" BSP

Flexi or Copper: Flexi Tails - M10