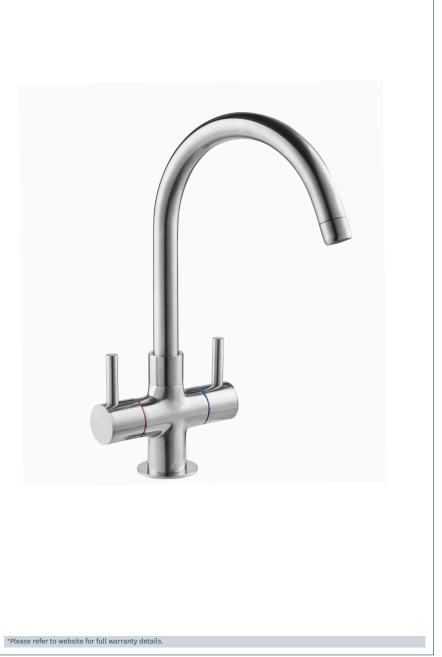

## **Metropolis**

**Metropolis Brushed Chrome Mono Sink Mixer** 

Product Code: MET172/BC

Finish: Brushed Chrome

## **Features**

Construction: Brass

Valve/Cartridge type: Ceramic Disc

Supply:

Suitable For All Plumbing Systems

Working Pressures: 0.2 - 5.0 bar

Inlet connections: 1/2" BSP

Flexi or Copper: Flexi Tails - M10

· Ceramic disc handles ensure a smooth operation

· Swivel Spout

Flow (Bar - I/min, open outlet)

Spout

| FLOW 0.1 | FLOW 0.3 | FLOW 0.5 | FLOW 1.0 | FLOW 2.0 | FLOW 3.0 | FLOW 4.0 | FLOW 5.0 |
|----------|----------|----------|----------|----------|----------|----------|----------|
| 3.8      | 6        | 7.6      | 11.2     | 16       | 18       |          |          |