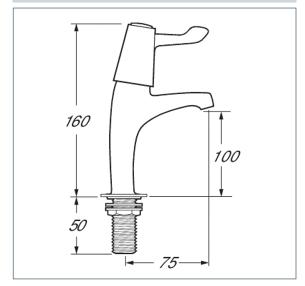

## Lever action sink taps

Product Code: DLT103

Finish: Chrome

#### **Features**

Construction:

Brass

Valve/Cartridge type:

1/4 Turn Ceramic Disc

Supply:

Suitable for all plumbing systems

Working Pressures:

0.1 - 5.0 bar

Inlet connections:

1/2" BSP

Flexi or Copper:

Plastic Backnuts

- · Ceramic disc handles ensure a smooth operation
- · Products which are easy to use by all the family