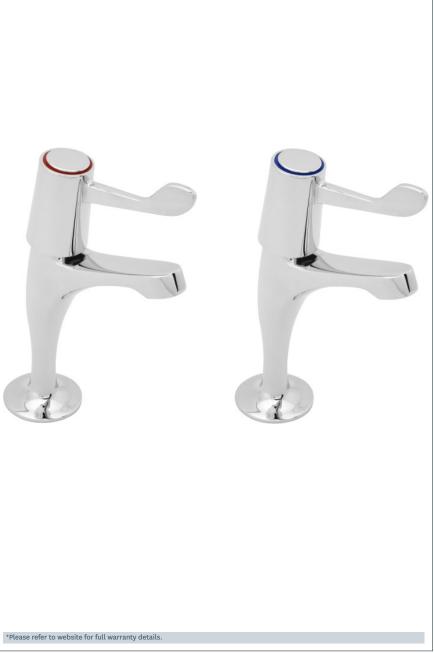

## Lever action sink taps

Product Code: DLT103

Finish: Chrome

#### **Features**

Construction:

Brass

Valve/Cartridge type:

1/4 Turn Ceramic Disc

Supply:

Suitable for all plumbing systems

Working Pressures:

0.1 - 5.0 bar

Inlet connections:

1/2" BSP

Flexi or Copper:

Plastic Backnuts

- · Ceramic disc handles ensure a smooth operation
- · Products which are easy to use by all the family