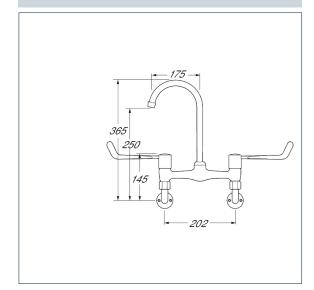

## Lever

Lever wall mounted bridge sink mixer 6" levers

Product Code: DLV305WM

Finish: Chrome

## **Features**

Construction:

Brass

Valve/Cartridge type: Ceramic Disc

Suitable for all plumbing systems

Working Pressures:

0.2 - 5.0 bar

Inlet connections:

Flexi or Copper:

Plastic Backnuts

- · Ceramic disc handles ensure a smooth operation
- · Dual Flow
- · Swivel Spout
- $\cdot$  Products which are easy to use by all the family