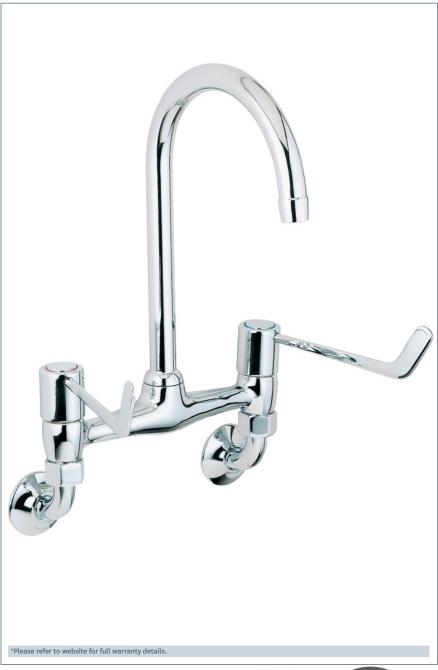

## Lever

Lever wall mounted bridge sink mixer 6" levers

Product Code: DLV305WM

Finish: Chrome

## **Features**

Construction:

Brass

Valve/Cartridge type: Ceramic Disc

Suitable for all plumbing systems

Working Pressures:

0.2 - 5.0 bar

Inlet connections:

Flexi or Copper:

Plastic Backnuts

- · Ceramic disc handles ensure a smooth operation
- · Dual Flow
- · Swivel Spout
- $\cdot$  Products which are easy to use by all the family