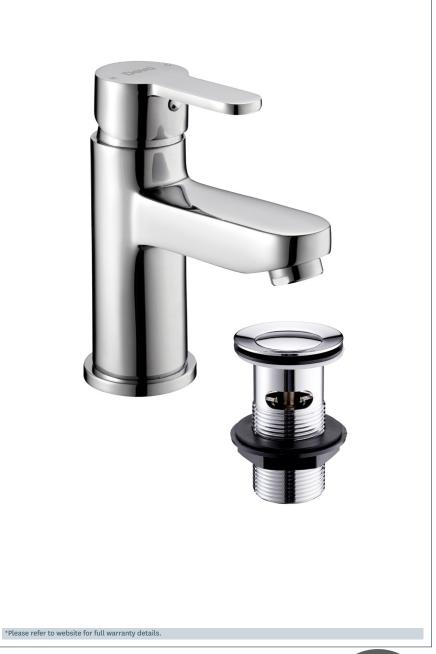

#### **Ethos Mono Basin Mixer**

Product Code: ETH113

Finish: Chrome

### **Features**

Construction: Brass

Valve/Cartridge type: Ceramic Cartridge

Supply: Suitable For All Plumbing Systems

Working Pressures: 0.1 - 5.0 bar

Inlet connections: 1/2" BSP

Flexi or Copper: Flexi Tails

- · Ceramic Cartridge for smooth operation
- · Tilt and turn temperature and flow control
- · Comes Complete with Press Top Waste
- · Products which are easy to use by all the family
- · In full colour packaging