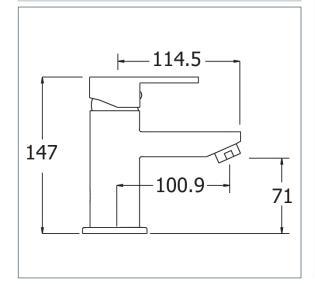

#### **Ethos Mono Basin Mixer**

Product Code: ETH113

Finish: Chrome

### **Features**

Construction: Brass

Valve/Cartridge type: Ceramic Cartridge

Supply: Suitable For All Plumbing Systems

Working Pressures: 0.1 - 5.0 bar

Inlet connections: 1/2" BSP

Flexi or Copper: Flexi Tails