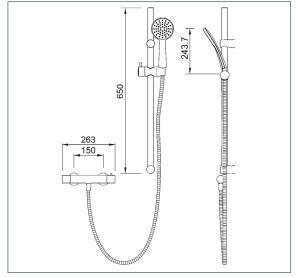

## Pennington

Pennington Bar Shower

Product Code: PNBS01

Finish: Chrome

## **Features**

Construction: Brass & ABS Handset

Shower Valve: Thermostatic

Supply: Suitable For All Plumbing Systems

Working Pressures: 0.3 - 5.0 bar Inlet connections:

Operation: Separate Flow And Temperature Controls

Handset Function:

- · 38° C Temperature Hot Stop With Override Facility
- · 650Mm Riser Rail Features Adjustable Bracket Ideal For
- $\cdot$  100Mm Round Handset With Stylish Chrome Faceplate
- · Rub Clean Nozzles
- · 150Mm Valve Centres
- · Adjustable Handset Slider With Lever Handle
- ·TMV2 Approved Valve