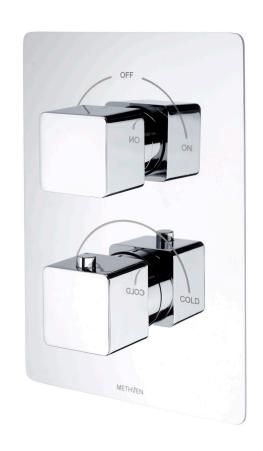

## KIRI 2 DIRECTION CONCEALED SHOWER CHROME METAL

CONSTRUCTION: Brass

**CARTRIDGE/VALVE TYPE:** Thermostatic **SUPPLY: Suitable For All Plumbing Systems** 

INLET CONNECTIONS: 1/2" BSP WORKING PRESSURES: 0.1 - 5.0 bar

**OPERATION:** Separate Flow And Temperature Controls

- $\cdot$  Diverter Cartidge To Two Outlets
- · 38°C Temperature Hot Stop With Override Facility
- $\cdot \ {\rm Brass} \ {\rm Concealing} \ {\rm Plate}$
- · Front Access Filters No Need To Disconnect Shower From Water Supply During
- · Concealed Shower Spindle Extension Available
- $\cdot$  Can Be Purchased As Seperate Valve And Trims Valve 2D & Tr Kiri 2D

| KIRI-2D | Chrome |
|---------|--------|
|---------|--------|