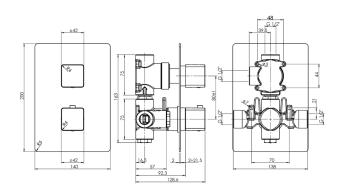

## KIRI 2 DIRECTION CONCEALED SHOWER CHROME METAL

CONSTRUCTION: Brass

**CARTRIDGE/VALVE TYPE:** Thermostatic **SUPPLY: Suitable For All Plumbing Systems** 

INLET CONNECTIONS: 1/2" BSP WORKING PRESSURES: 0.1 - 5.0 bar

**OPERATION:** Separate Flow And Temperature Controls

- $\cdot$  Diverter Cartidge To Two Outlets
- · 38°C Temperature Hot Stop With Override Facility
- $\cdot \ {\rm Brass} \ {\rm Concealing} \ {\rm Plate}$
- · Front Access Filters No Need To Disconnect Shower From Water Supply During
- · Concealed Shower Spindle Extension Available
- $\cdot$  Can Be Purchased As Seperate Valve And Trims Valve 2D & Tr Kiri 2D