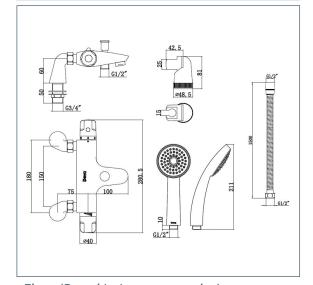

## Dynamic

Dynamic thermostatic bath shower mixer

Product Code: DYN 106

Finish: Chrome

## **Features**

Construction: Brass & ABS

Valve/Cartridge type:

Thermostatic

Supply:

Suitable For All Plumbing Systems

Working Pressures:

0.3 - 5.0 bar

Inlet connections:

3/4" BSP

- · 1/4 Turn Ceramic Handles Ensure A Smooth Operation
- · Comes Complete With Single Mode Shower Handset And Wall
- · Double Interlocked 1.5M Hose