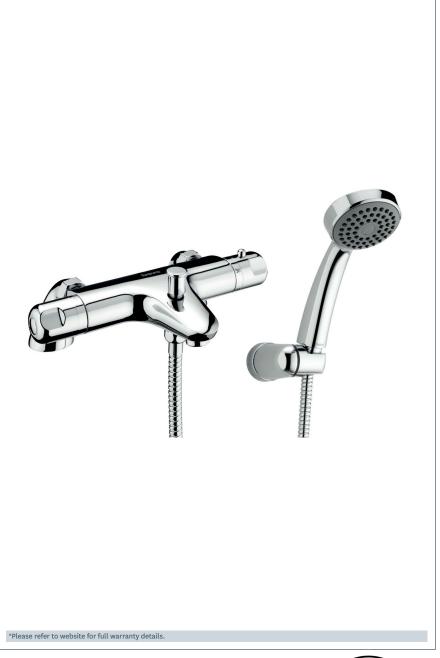

## Dynamic

Dynamic thermostatic bath shower mixer

Product Code: DYN 106

Finish: Chrome

## **Features**

Construction: Brass & ABS

Valve/Cartridge type:

Thermostatic

Supply:

Suitable For All Plumbing Systems

Working Pressures:

0.3 - 5.0 bar

Inlet connections:

3/4" BSP

- · 1/4 Turn Ceramic Handles Ensure A Smooth Operation
- · Comes Complete With Single Mode Shower Handset And Wall
- · Double Interlocked 1.5M Hose