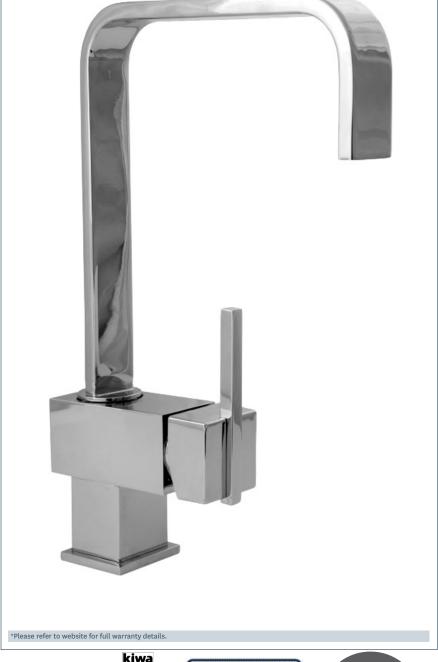

### **Edge mono sink mixer**

Product Code: EDGE118

Finish: Chrome

#### **Features**

Construction:

Brass

Valve/Cartridge type: Ceramic Cartridge

Suitable for high pressure only

Working Pressures:

0.3 - 5.0 bar

Inlet connections:

Flexi or Copper:

Flexi Tails

- Ceramic cartridge for smooth operation
- · Tilt and turn temperature and flow control
- · Swivel spout