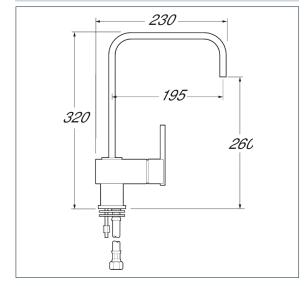

### **Edge mono sink mixer**

Product Code: EDGE118

Finish: Chrome

#### **Features**

Construction:

Brass

Valve/Cartridge type: Ceramic Cartridge

Suitable for high pressure only

Working Pressures:

0.3 - 5.0 bar

Inlet connections:

Flexi or Copper:

Flexi Tails

- Ceramic cartridge for smooth operation
- · Tilt and turn temperature and flow control
- · Swivel spout