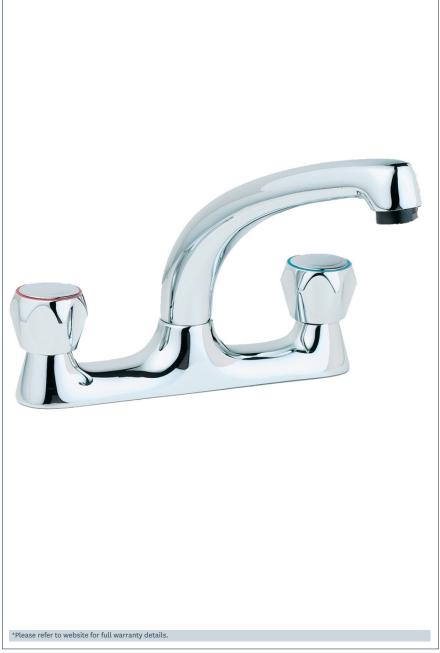

## **Profile**

Deva by METHVEN

Profile deck mounted sink mixer spec version

Product Code: DCM SPEC105

Finish: Chrome

## **Features**

Construction: Brass

Valve/Cartridge type: Standard

**Supply:** Suitable For All Plumbing Systems

Working Pressures: 0.1 - 5.0 bar Inlet connections: 1/2" BSP

Flexi or Copper: N/A

- $\cdot \, \text{Swivel Spout}$
- · Metal Backnuts
- · Dual Flow