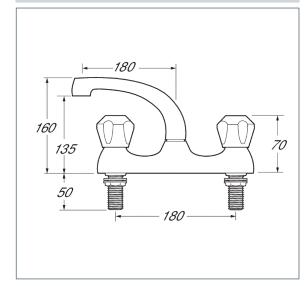

## **Profile**

Deva by METHVEN

Profile deck mounted sink mixer spec version

Product Code: DCM SPEC105

Finish: Chrome

## **Features**

Construction: Brass

Valve/Cartridge type: Standard

**Supply:** Suitable For All Plumbing Systems

Working Pressures: 0.1 - 5.0 bar Inlet connections: 1/2" BSP

Flexi or Copper: N/A

- $\cdot \, \text{Swivel Spout}$
- · Metal Backnuts
- · Dual Flow