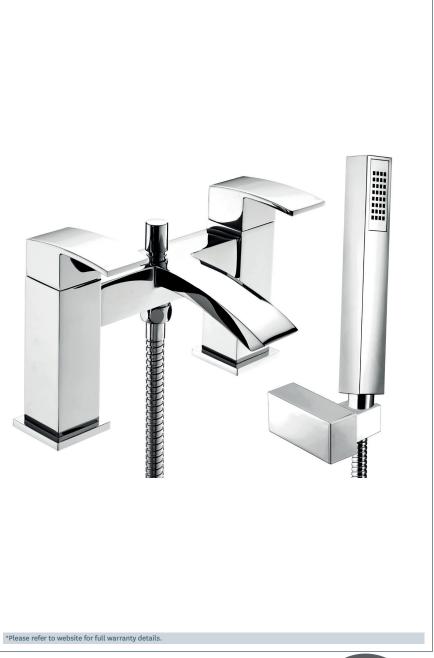

## Swoop Mk2

Product Code: SWO2106

Finish: Chrome

## **Features**

Construction:

Brass & ABS

Valve/Cartridge type:

Ceramic Cartridge

Supply:

Suitable For All Plumbing Systems

Working Pressures:

0.1 - 5.0 bar

Inlet connections:

3/4" BSP

- $\cdot$  1/4 turn ceramic handles ensure a smooth operation
- · Comes complete with single mode shower kit and wall
- · Single mode handset
- · Products which are easy to use by all the family
- · In full colour packaging