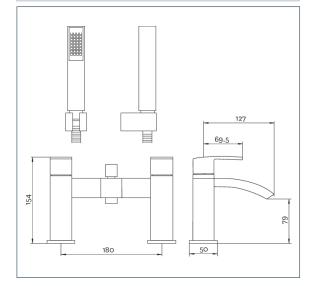

## Swoop Mk2

Product Code: SWO2106

Finish: Chrome

## **Features**

Construction:

Brass & ABS

Valve/Cartridge type:

Ceramic Cartridge

Supply:

Suitable For All Plumbing Systems

Working Pressures:

0.1 - 5.0 bar

Inlet connections:

3/4" BSP

- $\cdot$  1/4 turn ceramic handles ensure a smooth operation
- · Comes complete with single mode shower kit and wall
- · Single mode handset
- · Products which are easy to use by all the family
- · In full colour packaging