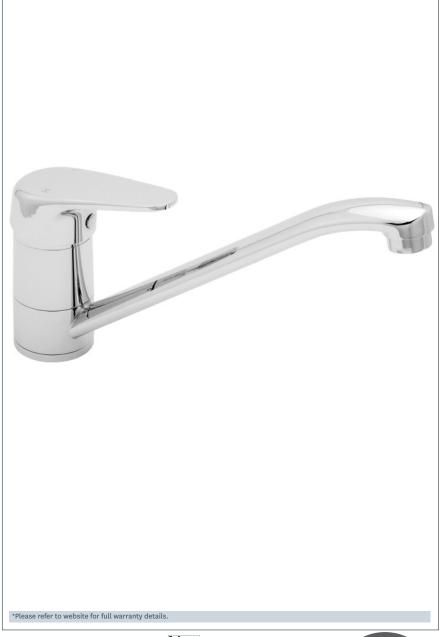

### Adore mono sink mixer

Product Code: ADORE171

Finish: Chrome

#### **Features**

Construction: Brass

Valve/Cartridge type: Ceramic Cartridge

Supply: Suitable For All Plumbing Systems

Working Pressures: 0.1 - 5.0 bar

Inlet connections: 15mm

Flexi or Copper Tails

- · Ceramic cartridge for smooth operation
- · Tilt and turn temperature and flow control
- · Swivel spout
- · Products which are easy to use by all the family