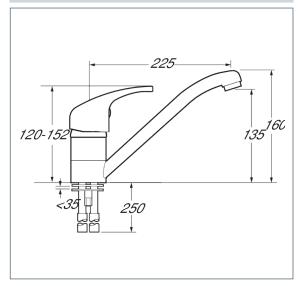

### Adore mono sink mixer

Product Code: ADORE171

Finish: Chrome

#### **Features**

Construction: Brass

Valve/Cartridge type: Ceramic Cartridge

Supply: Suitable For All Plumbing Systems

Working Pressures: 0.1 - 5.0 bar

Inlet connections: 15mm

Flexi or Copper Tails

- · Ceramic cartridge for smooth operation
- · Tilt and turn temperature and flow control
- · Swivel spout
- · Products which are easy to use by all the family