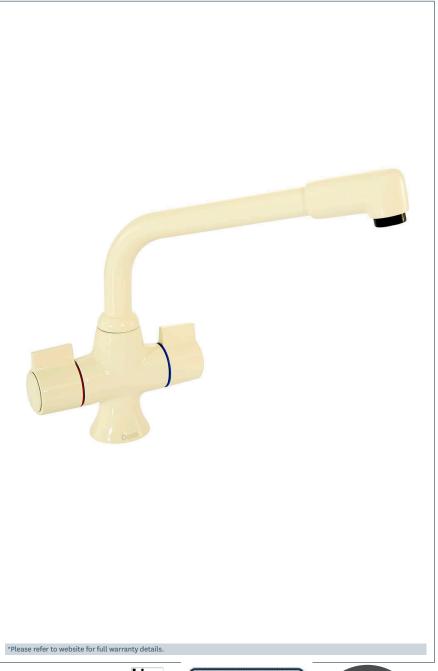

## Contemporary

Sauris beige mono sink mixer

Product Code: SMS172/004

Finish: Beige

## **Features** Construction: Brass Valve/Cartridge type: 1/4 Turn Ceramic Disc Suitable for all plumbing systems Working Pressures: 0.2 - 5.0 bar Inlet connections: 15mm Flexi or Copper: Copper Tails · Ceramic disc handles ensure a smooth operation · Swivel Spout · Dual Flow