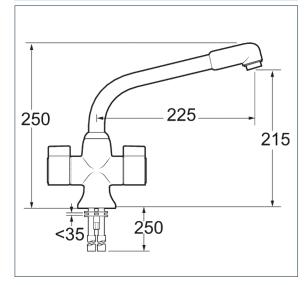

## **Features** Construction: Brass Valve/Cartridge type: 1/4 Turn Ceramic Disc Suitable for all plumbing systems Working Pressures: 0.2 - 5.0 bar Inlet connections: 15mm Flexi or Copper: Copper Tails · Ceramic disc handles ensure a smooth operation · Swivel Spout · Dual Flow