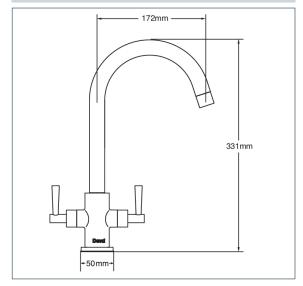

#### **Nelson Sink Mixer**

Product Code: NEL104

Finish: Chrome

#### **Features**

Construction: Brass

Valve/Cartridge type: Ceramic Disc

Supply: Suitable For All Plumbing Systems

Working Pressures: 0.1 - 5.0 bar

Inlet connections: 1/2" BSP

Flexi or Copper: Flexi Tails

- · Ceramic Cartridge for smooth operation
- · Separate Flow And Temperature Controls
- · Swivel Spout
- · In full colour packaging