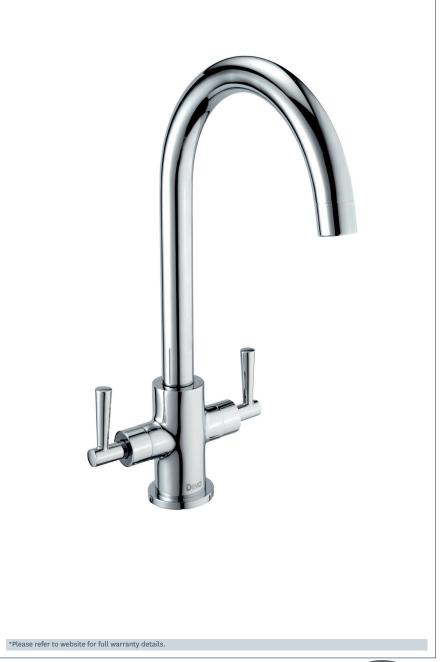

#### **Nelson Sink Mixer**

Product Code: NEL104

Finish: Chrome

#### **Features**

Construction: Brass

Valve/Cartridge type: Ceramic Disc

Supply: Suitable For All Plumbing Systems

Working Pressures: 0.1 - 5.0 bar

Inlet connections: 1/2" BSP

Flexi or Copper: Flexi Tails

- · Ceramic Cartridge for smooth operation
- · Separate Flow And Temperature Controls
- · Swivel Spout
- · In full colour packaging