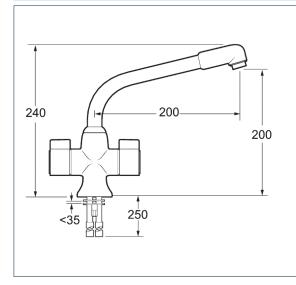

## **Features**

Construction:

Brass

Valve/Cartridge type:

1/4 Turn Ceramic Disc

Supply:

Suitable for all plumbing systems

Working Pressures:

0.2 - 5.0 bar

Inlet connections:

1/2" BSP

Flexi or Copper:

Flexi Tails

- · Ceramic disc handles ensure a smooth operation
- · Swivel Spout
- · Dual Flow