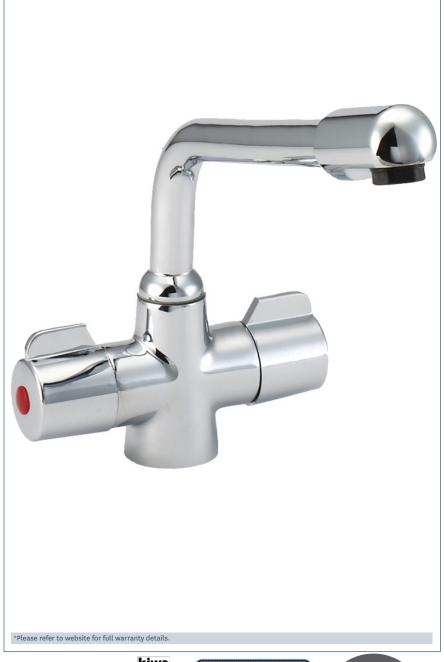

## Contemporary

**Puffin mono sink mixer** 

Product Code: PUF130/CP

Finish: Chrome

## **Features**

Construction:

Brass

Valve/Cartridge type:

1/4 Turn Ceramic Disc

Supply:

Suitable for all plumbing systems

Working Pressures:

0.2 - 5.0 bar

Inlet connections:

1/2" BSP

Flexi or Copper:

Flexi Tails

- · Ceramic disc handles ensure a smooth operation
- · Swivel Spout
- · Dual Flow