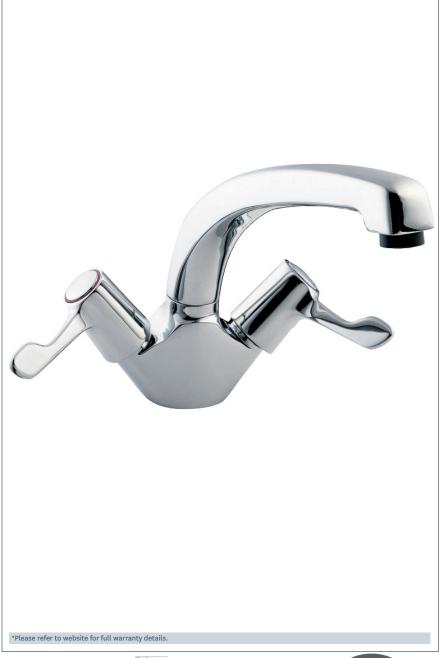

#### Lever action mono sink mixer

Product Code: DLT104

Finish: Chrome

#### **Features**

Construction: Brass

Valve/Cartridge type: Ceramic Disc

Supply: Suitable for all plumbing systems

Copper Tails

Working Pressures: 0.1 - 5.0 bar
Inlet connections: 15mm Copper

· Swivel Spout

Flexi or Copper:

- · Dual Flow
- · Ceramic disc handles ensure a smooth operation
- · Products which are easy to use by all the family