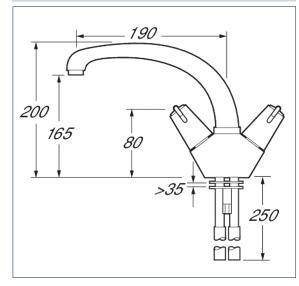

#### Lever action mono sink mixer

Product Code: DLT104

Finish: Chrome

#### **Features**

Construction: Brass

Valve/Cartridge type: Ceramic Disc

Supply: Suitable for all plumbing systems

Copper Tails

Working Pressures: 0.1 - 5.0 bar
Inlet connections: 15mm Copper

· Swivel Spout

Flexi or Copper:

- · Dual Flow
- · Ceramic disc handles ensure a smooth operation
- · Products which are easy to use by all the family