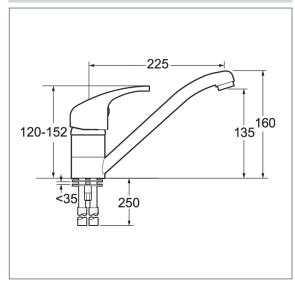

## Lace Range

Lace mono sink mixer

Product Code: LACE171

Finish: Chrome

## **Features**

Construction: Brass

Valve/Cartridge type: Ceramic Cartridge

Supply: Suitable For All Plumbing Systems

Working Pressures: 0.1 - 5.0 bar

Inlet connections: 15mm Copper
Flexi or Copper: Copper Tails