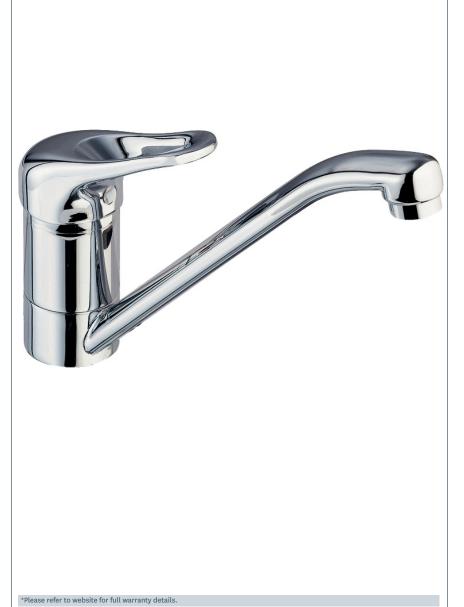

## Lace Range

Lace mono sink mixer

Product Code: LACE171

Finish: Chrome

- · Ceramic cartridge for smooth operation
- · Tilt and turn temperature and flow control
- · Swivel spout
- · Products which are easy to use by all the family