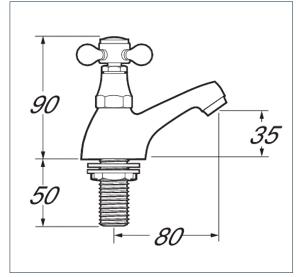

## **Features**

Construction: Brass & Resin

Valve/Cartridge type: Compression Valve

Supply: Suitable for all plumbing systems

Working Pressures: 0.1 - 5.0 bar
Inlet connections: 3/4" BSP

Flexi or Copper: Plastic Backnuts