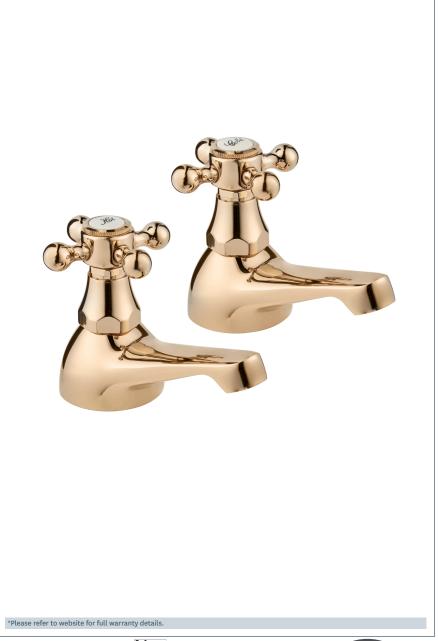

## **Tudor gold bath taps**

Product Code: TUD02/501

Finish: Gold

## **Features**

Construction: Brass & Resin

Valve/Cartridge type: Compression Valve

Supply: Suitable for all plumbing systems

Working Pressures: 0.1 - 5.0 bar
Inlet connections: 3/4" BSP

Flexi or Copper: Plastic Backnuts