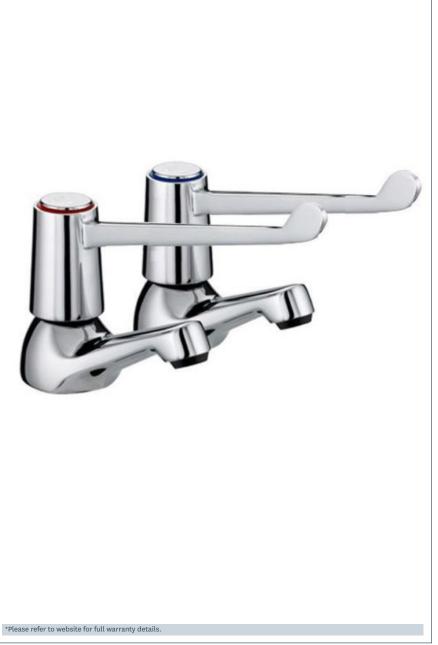

### Lever action basin taps with 6" levers

Product Code: DLV101

Finish: Chrome

#### **Features**

Construction: Brass

Valve/Cartridge type: Ceramic Disc

Supply: Suitable For All Plumbing Systems

Working Pressures: 0.1 - 5.0 bar

Inlet connections: 1/2" BSP

Flexi or Copper: N/A

- · 1/4 turn ceramic handles ensure a smooth operation
- · Products which are easy to use by all the family