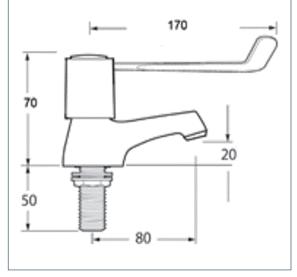

### Lever action basin taps with 6" levers

Product Code: DLV101

Finish: Chrome

#### **Features**

Construction: Brass

Valve/Cartridge type: Ceramic Disc

Supply: Suitable For All Plumbing Systems

Working Pressures: 0.1 - 5.0 bar

Inlet connections: 1/2" BSP

Flexi or Copper: N/A

- · 1/4 turn ceramic handles ensure a smooth operation
- · Products which are easy to use by all the family